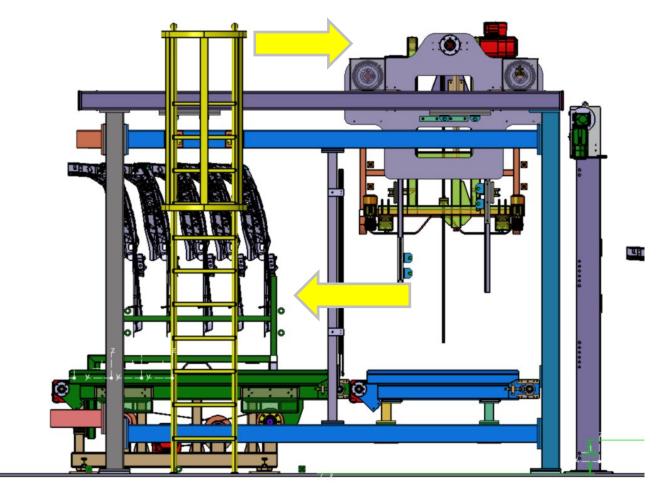

## **Constructional Design**

Positioning axis bottom

The full container is traversed into the operating position and locked.

Sequence 2

The empty container is lifted by the lift by 1,200 mm.

The empty container is moved to the right side and simultaneously a container filled with component parts moves below to the left side and is locked in this position.