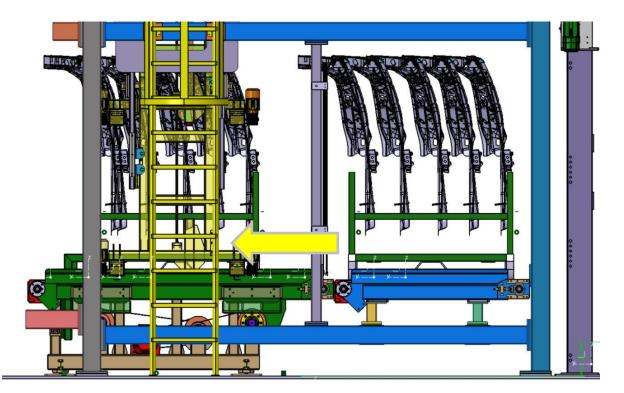

## **Constructional Design**

Positioning axis bottom

The full container is traversed into the operating position and locked.

Sequence 2

The empty container is lifted by the lift by 1,200 mm.

The empty container is moved to the right side and simultaneously a container filled with component parts moves below to the left side and is locked in this position.