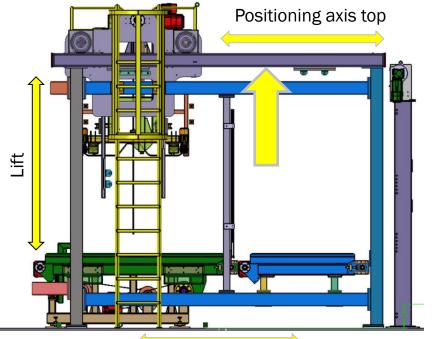

## **Constructional Design**

Positioning axis bottom

The full container is traversed into the operating position and locked.

Sequence 2

The empty container is lifted by the lift by 1,200 mm.

The empty container is moved to the right side and simultaneously a container filled with component parts moves below to the left side and is locked in this position.