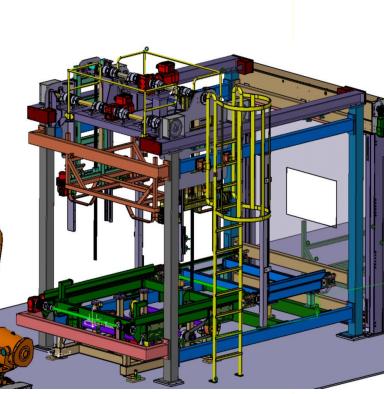

## **Constructional Design**

Positioning axis bottom

The full container is traversed into the operating position and locked.

Sequence 2

The empty container is lifted by the lift by 1,200 mm.

The empty container is moved to the right side and simultaneously a container filled with component parts moves below to the left side and is locked in this position.