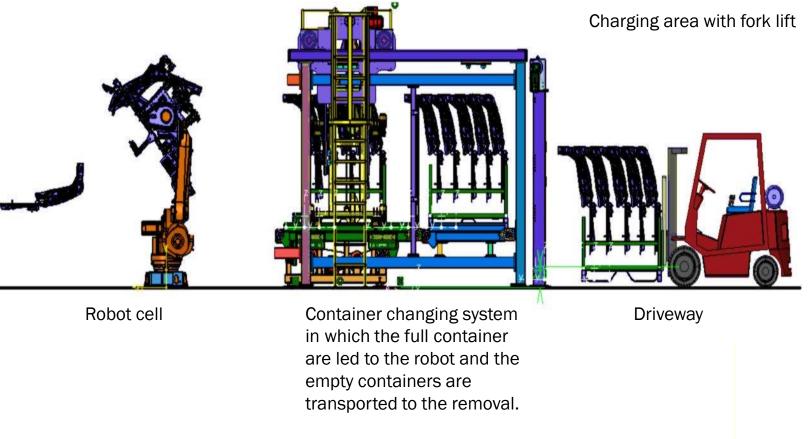

## Changing system for component parts container



Unloading area with robot



## **Constructional Design**





Positioning axis bottom







The full container is traversed into the operating position and locked.

Sequence 2





The empty container is lifted by the lift by 1,200 mm.





The empty container is moved to the right side and simultaneously a container filled with component parts moves below to the left side and is locked in this position.



## Contact:

TÜNKERS Maschinenbau GmbH Kai Mönkediek Am Rosenkothen 4-12 40880 Ratingen

Telephone +49 (0) 2102-45 17-0 Telefax +49 (0) 2102-45 17-9999

Mobile +49 (0) 162 - 131 18 96

E-mail: Kai.Moenkediek@tuenkers.de

Internet <u>www.tuenkers.d</u>e

© 2014 TÜNKERS Maschinenbau GmbH