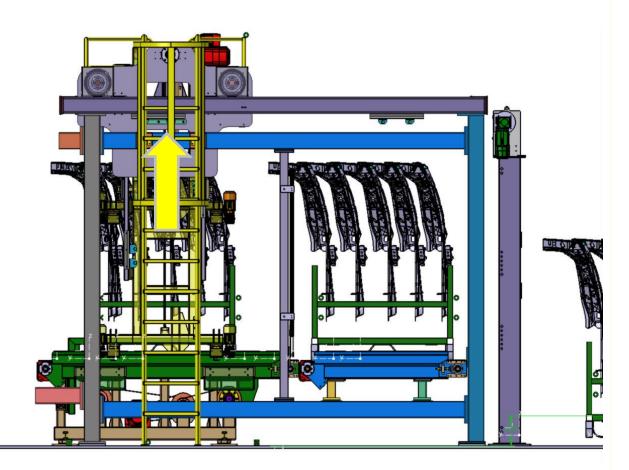

## **Constructional Design**

Positioning axis bottom

The full container is traversed into the operating position and locked.

Sequence 2

The empty container is lifted by the lift by 1,200 mm.

The empty container is moved to the right side and simultaneously a container filled with component parts moves below to the left side and is locked in this position.