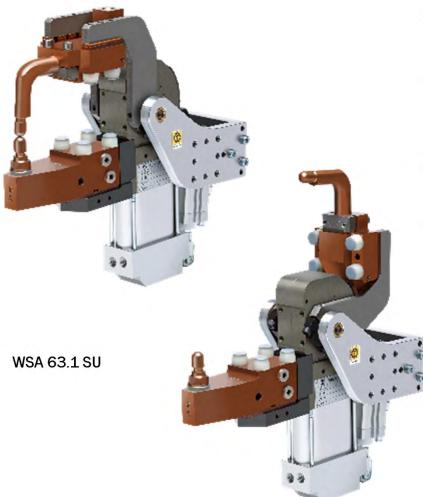

### ... for Welding

- High welding forces with the same cylinder size
- Prolonged force curve to compensate melting loss and setting characteristics of the caps
- Robust front and rear clamp compensation with enclosed Star guide
- Optionally with adapted welding transformer