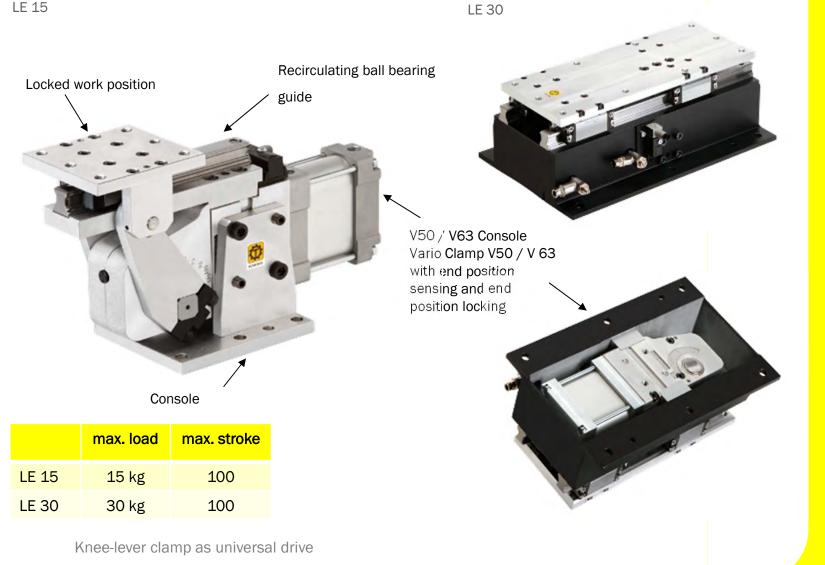

# ... for Marking

Knee-lever clamp as universal drive

## ... for Punching

Knee-lever clamp as universal drive