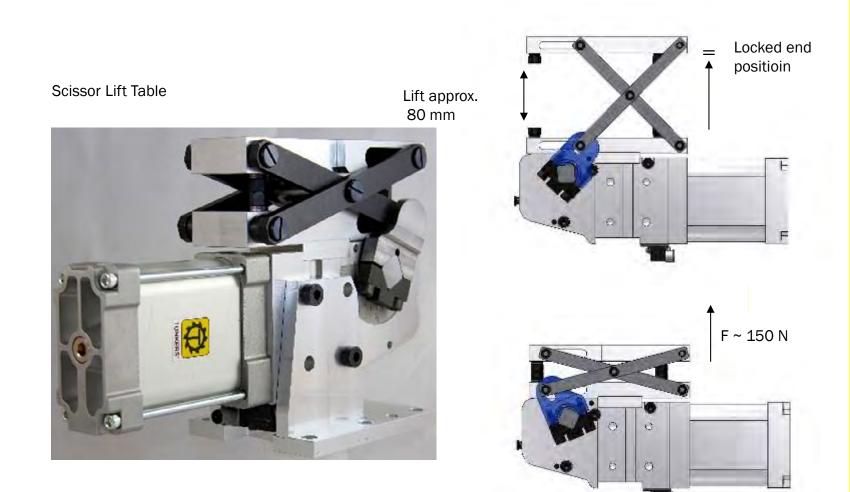

#### # Knee-lever Clamp as "Motor" for Moving, Lifting and Turning ... Solutions

#### Knee-lever Clamp = Universal Equipment in fixture building



- Providing nearly 2000-5000 units/ fixture building, the knee-lever clamp is an established, robust and also economically priced equipment.
- Providing the standard functions of a clamp
  - mechanical transmission
  - knee-lever locking in the end position
  - end position sensing

the pneumatic clamp is also suitable as a drive for other areas of application.



# ... for Lifting









LE 15



#### ... for Rotating

٠







180° Rotary table with clamp drive

- Pneumatic solution with simple control (5/2 way valve)
- Rotary table Ø 215 mm & Ø 360 mm with robust bearing (roller bearings)
- Two end positions, continuously adjustable, max. 180° 90°
- Housing in plate and screw design

# ... for Locking





Mechanic assembly group with Vario clamp combined with a guided centering pin for a locked position.

- 1 Knee-lever locked end positon
- 2 Main console with lateral and front fixing hole
- 3 End position sensing



### ... for Welding





- High welding forces with the same cylinder size
- Prolonged force curve to compensate melting loss and setting characteristics of the caps
- Robust front and rear clamp compensation with enclosed Star guide
- Optionally with