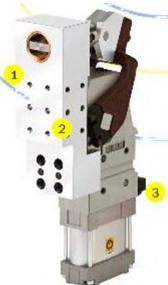

# ... for Locking

Mechanic assembly group with Vario clamp combined with a guided centering pin for a locked position.

- 1 Knee-lever locked end positon
- 2 Main console with lateral and front fixing hole
- 3 End position sensing