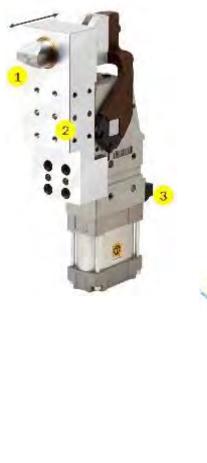

# ... for Locking

Mechanic assembly group with Vario clamp combined with a guided centering pin for a locked position.

- 1 Knee-lever locked end positon
- 2 Main console with lateral and front fixing hole
- 3 End position sensing