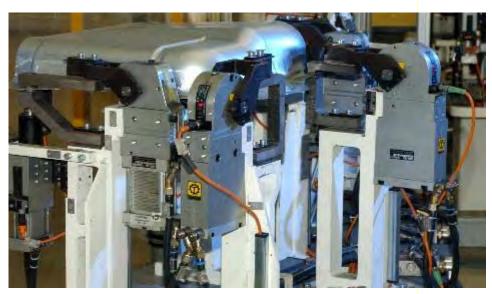

#### # Knee-lever Clamp as "Motor" for Moving, Lifting and Turning ... Solutions

#### Knee-lever Clamp = Universal Equipment in fixture building

- Providing nearly 2000-5000 units/ fixture building, the knee-lever clamp is an established, robust and also economically priced equipment.
- Providing the standard functions of a clamp
  - mechanical transmission
  - knee-lever locking in the end position
  - end position sensing

the pneumatic clamp is also suitable as a drive for other areas of application.