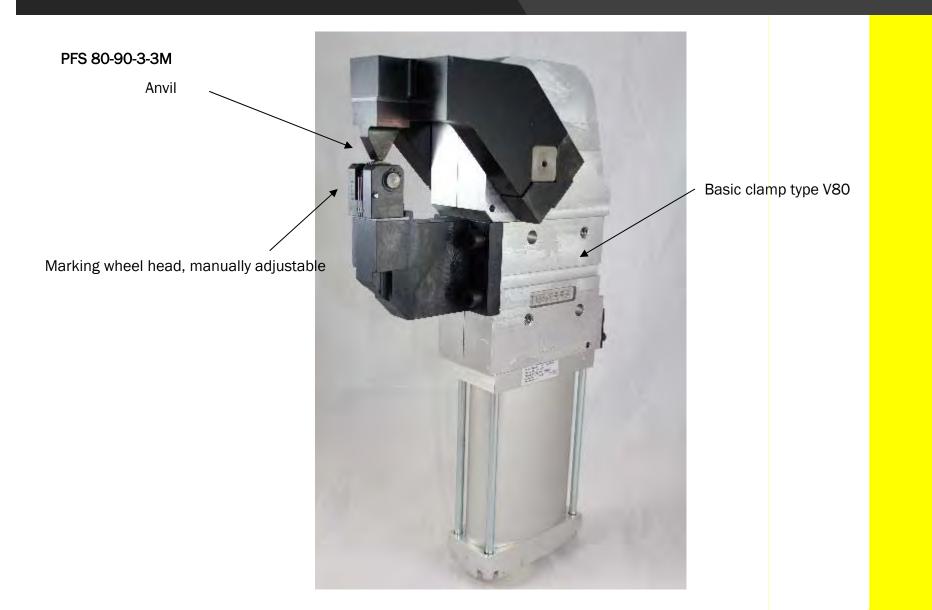

Rotary table with clamp drive

- Pneumatic solution with simple control (5/2 way valve)
- Rotary table Ø 215 mm & Ø 360 mm with robust bearing (roller bearings)
- Two end positions, continuously adjustable, max. 180° 90°
- Housing in plate and screw design

# ... for Locking





Mechanic assembly group with Vario clamp combined with a guided centering pin for a locked position.

- 1 Knee-lever locked end positon
- 2 Main console with lateral and front fixing hole
- 3 End position sensing



### ... for Welding





- High welding forces with the same cylinder size
- Prolonged force curve to compensate melting loss and setting characteristics of the caps
- Robust front and rear clamp compensation with enclosed Star guide
- Optionally with adapted welding transformer

# ... for Marking





Knee-lever clamp as universal drive

## ... for Punching





Knee-lever clamp as universal drive



#### Contact:

TÜNKERS Maschinenbau GmbH Herr Christian Kleinschmidt Am Rosenkothen 4-12 40880 Ratingen

Telephone+49 (0) 2102-45 17-595Telefax+49 (0) 2102-45 17-9999

E-mail christian.kleinschmidt@tuenkers.de Internet <u>www.tuenkers.d</u>e