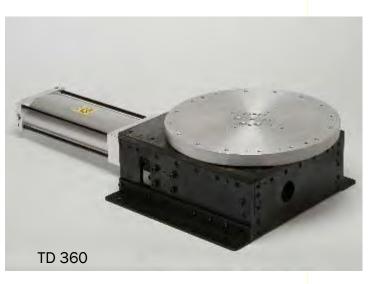

#### ... for Rotating

٠

180° Rotary table with clamp drive

- Pneumatic solution with simple control (5/2 way valve)
- Rotary table Ø 215 mm & Ø 360 mm with robust bearing (roller bearings)
- Two end positions, continuously adjustable, max. 180° 90°
- Housing in plate and screw design