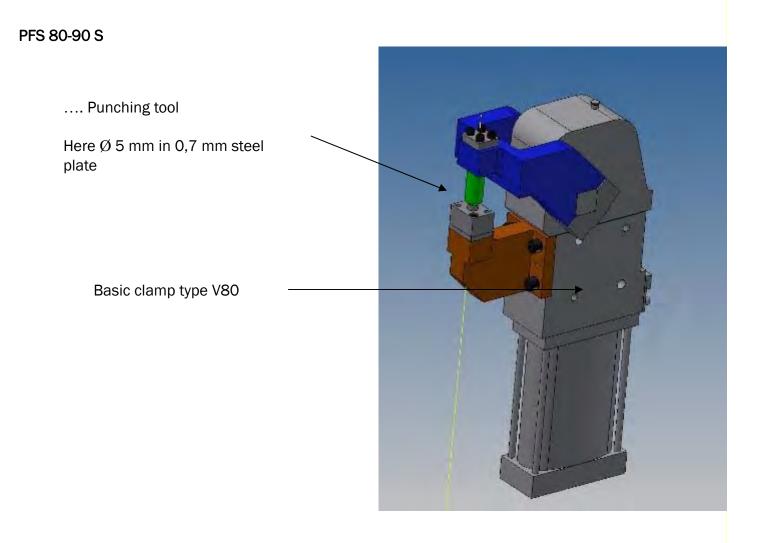

le control (5/2 way valve)
- Rotary table Ø 215 mm & Ø 360 mm with robust bearing (roller bearings)
- Two end positions, continuously adjustable, max. 180° 90°
- Housing in plate and screw design

# ... for Locking





Mechanic assembly group with Vario clamp combined with a guided centering pin for a locked position.

- 1 Knee-lever locked end positon
- 2 Main console with lateral and front fixing hole
- 3 End position sensing



### ... for Welding





- High welding forces with the same cylinder size
- Prolonged force curve to compensate melting loss and setting characteristics of the caps
- Robust front and rear clamp compensation with enclosed Star guide
- Optionally with adapted welding transformer

# ... for Marking





Knee-lever clamp as universal drive

## ... for Punching





Knee-lever clamp as universal drive



#### Contact:

TÜNKERS Maschinenbau GmbH Herr Christian Kleinschmidt Am Rosenkothen 4-12 40880 Ratingen

Telephone+49 (0) 2102-45 17-595Telefax+49 (0) 2102-45 17-9999

E-mail christian.kleinschmidt@tuenkers.de Internet <u>www.tuenkers.d</u>e