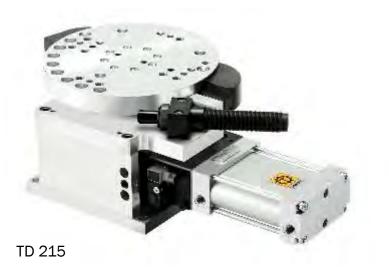

#### ... for Rotating

٠

180° Rotary table with clamp drive

- Pneumatic solution with simple control (5/2 way valve)
- Rotary table Ø 215 mm & Ø 360 mm with robust bearing (roller bearings)
- Two end positions, continuously adjustable, max. 180° 90°
- Housing in plate and screw design